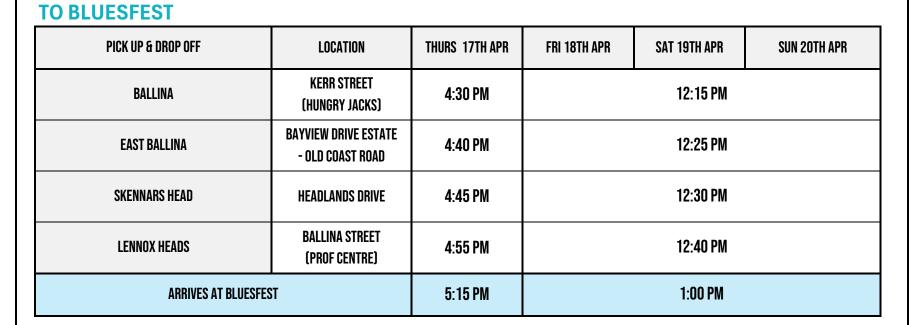

Services are subject to change without notice. Tickets are to be pre-purchased from bluesfest.com.au Times are subject to traffic conditions. This service is operated by CDC NSW.

**BUS TICKET PRICE: \$50 RETURN** 